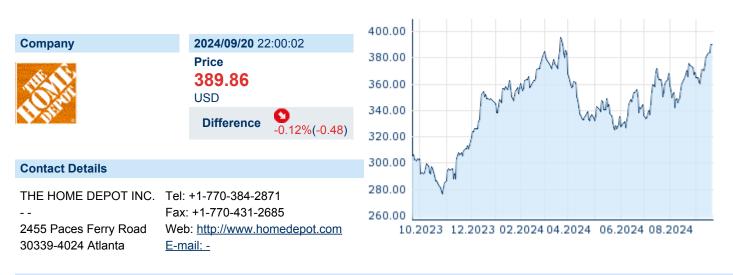

# HOME DEPOT INC., THE

| ISIN: US43707 | 61029 WKN: | 437076102 | Asset Class: | Stock |
|---------------|------------|-----------|--------------|-------|
|---------------|------------|-----------|--------------|-------|