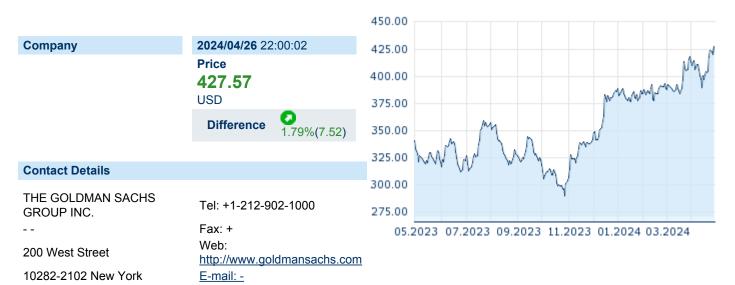

## **GOLDMAN SACHS GROUP INC**

ISIN: US38141G1040 WKN: 38141G104 Asset Class: Stock



## **Company Profile**

The Goldman Sachs Group, Inc. engages in the provision of financial services. It operates through the following business segments: Global Banking and Markets, Asset and Wealth Management, and Platform Solutions. The Global Banking and Markets segment includes investment banking, global investments, and equity and debt investments. The Asset and Wealth Management segment relates to the direct-to-consumer banking business which includes lending, deposit-taking, and investing. The Platform Solutions segment includes consumer platforms such as partnerships offering credit cards and point-of-sale financing, and transaction banking. The company was founded by Marcus Goldman in 1869 and is headquartered in New York, NY.

| Financial figures, Fiscal year: from 01. | 01. t