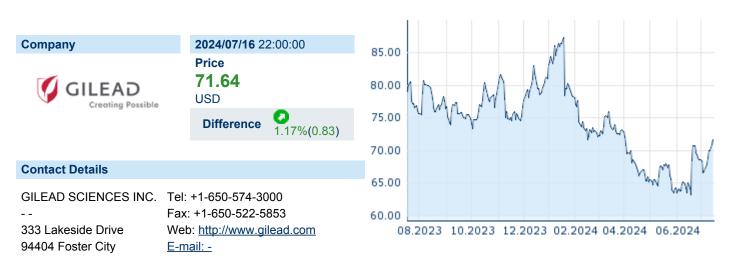

## **GILEAD SCIENCES INC.**

ISIN: US3755581036 WKN: 375558103 Asset Class: Stock