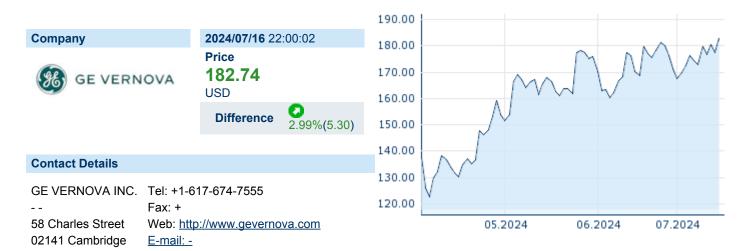

## **GE VERNOVA INC.**

ISIN: US36828A1016 WKN: 36828A101 Asset Class: Stock



## **Company Profile**

GE Vernova, Inc. is a electric power industry. Its products and services generate, transfer, orchestrate, convert, and store electricity. The firm operates through the following segments: Power, Wind and Electrification. The Power segment includes design, manufacture, and servicing of gas, nuclear, hydro, and steam technologies, providing a critical foundation of dispatchable, flexible, stable, and reliable power. The Wind segment includes wind generation technologies, inclusive of onshore and offshore wind turbines and blades. The Electrification segment includes grid solutions, power conversion, electrification software, and solar and storage solutions technologies required for the transmission, distribution, conversion, storage, and orchestration of electricity