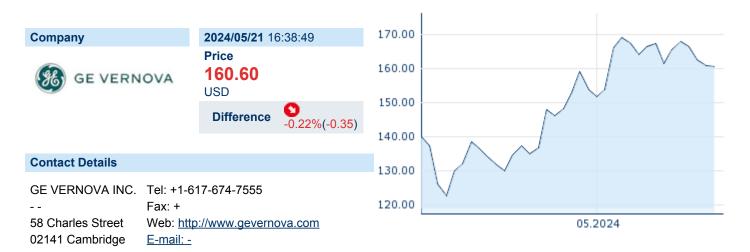

## **GE VERNOVA INC.**

ISIN: US36828A1016 WKN: 36828A101 Asset Class: Stock



## **Company Profile**

GE Vernova, Inc. is a electric power industry. Its products and services generate, transfer, orchestrate, convert, and store electricity. The firm operates through the following segments: Power, Wind and Electrification. The Power segment includes design, manufacture, and servicing of gas, nuclear, hydro, and steam technologies, providing a critical foundation of dispatchable, flexible, stable, and reliable power. The Wind segment includes wind generation technologies, inclusive of onshore and offshore wind turbines and blades. The Electrification segment includes grid solutions, power conversion, electrification software, and solar and storage solutions technologies required for the transmission, distribution, conversion, storage, and orchestration of electricity