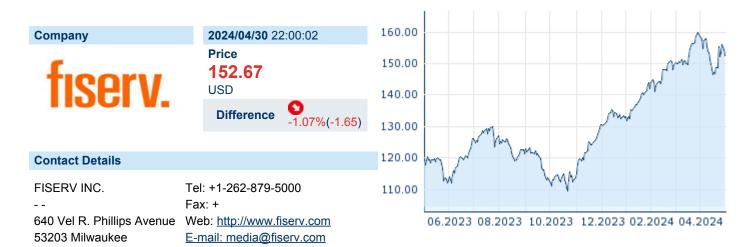

### **FISERV INC.**

ISIN: US3377381088 WKN: 337738108 Asset Class: Stock



### **Company Profile**

Fiserv, Inc. engages in the provision of financial services technology. It operates through the following segments: Merchant Acceptance, Financial Technology, and Payments and Network. The Merchant Acceptance segment provides commerce enabling solutions and serves merchants of all sizes around the world. The Financial Technology segment offers technology solutions needed to run operations, including products and services that enable financial institutions to process customer deposit and loan accounts. The Payments and Network segment includes the provision of services to financial institutions and corporate clients with products and services required to process digital payment transactions. The company was founded by Leslie M. Muma and George D. Dalton on July 31