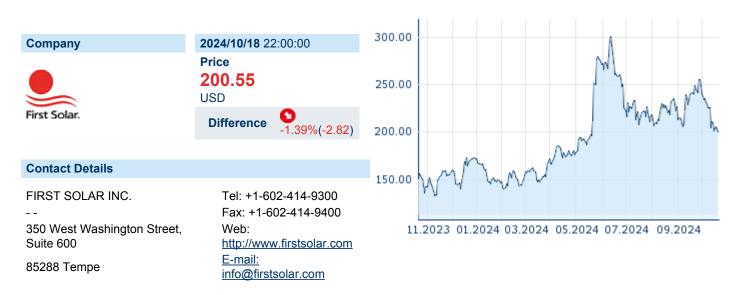

# FIRST SOLAR INC.

| ISIN: | US3364331070 | WKN: | 336433107 | Asset Class: | Stock |
|-------|--------------|------|-----------|--------------|-------|
|       |              |      |           |              |       |