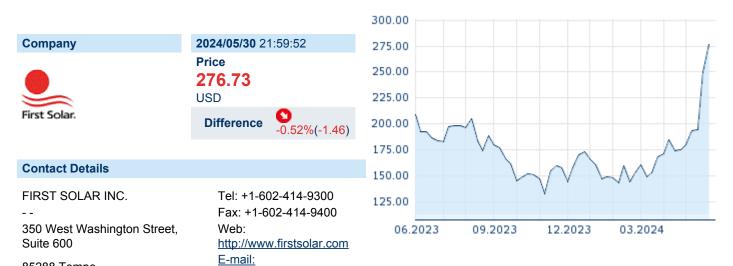

# FIRST SOLAR INC.

ISIN: US3364331070 WKN: 336433107 Asset Class: Stock



### **Company Profile**

85288 Tempe

First Solar, Inc. is a solar technology company, which engages in the provision of solar modules. It is involved in the design, manufacture, and sale of cadmium tellurid (CdTe) solar modules, which convert sunlight into electricity. The company was founded by Michael J. Ahearn in 1999 and is headquartered in Tempe, AZ.

info@firstsolar.com

# Financial figures, Fiscal year: from 01.01. to 31.12.

|                                | 2023           |                        | 2022          |                        | 2021          |                        |
|--------------------------------|----------------|------------------------|---------------|------------------------|---------------|------------------------|
| Financial figures              |