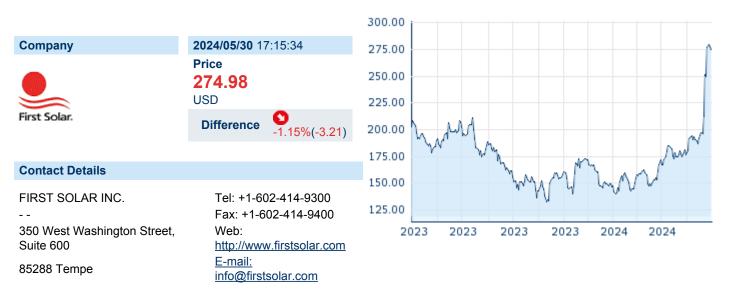

# FIRST SOLAR INC.

| ISIN: US3364331070 WKN: 336433107 Asset Class: Stock | ISIN: | US3364331070 | WKN: | 336433107 | Asset Class: | Stock |  |
|------------------------------------------------------|-------|--------------|------|-----------|--------------|-------|--|
|------------------------------------------------------|-------|--------------|------|-----------|--------------|-------|--|