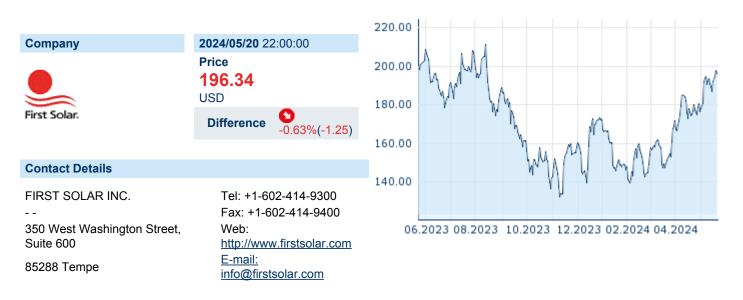

# FIRST SOLAR INC.

| ISIN: | US3364331070 | WKN: | 336433107 | Asset Class: | Stock |
|-------|--------------|------|-----------|--------------|-------|
|       |              |      |           |              |       |