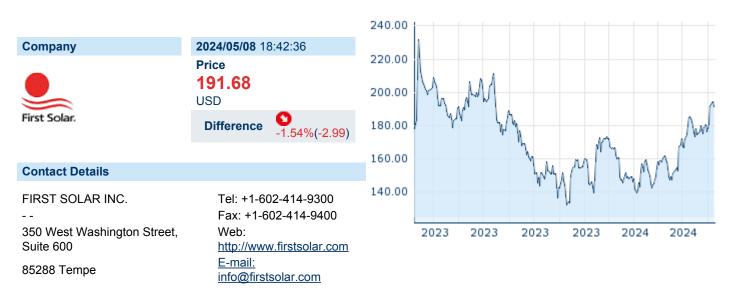

# FIRST SOLAR INC.

ISIN: US3364331070 WKN: 336433107 Asset Class: Stock



#### **Company Profile**

First Solar, Inc. is a solar technology company, which engages in the provision of solar modules. It is involved in the design, manufacture, and sale of cadmium tellurid (CdTe) solar modules, which convert sunlight into electricity. The company was founded by Michael J. Ahearn in 1999 and is headquartered in Tempe, AZ.

#### Financial figures, Fiscal year: from 01.01. to 31.12.

|                                | 202                           | 23             | 20                            | 22            | 203                           | 21            |
|--------------------------------|-------------------------------|----------------|-------------------------------|---------------|-------------------------------|---------------|
| Financial figures