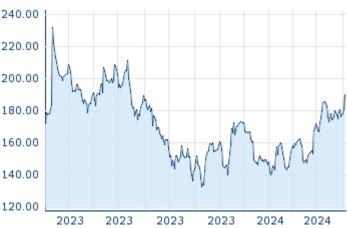

## FIRST SOLAR INC.

ISIN: **US3364331070** WKN: 336433107 Asset Class: Stock

**Contact Details** 

FIRST SOLAR INC.

350 West Washington Street,

Suite 600

85288 Tempe

Web: http://www.firstsolar.com