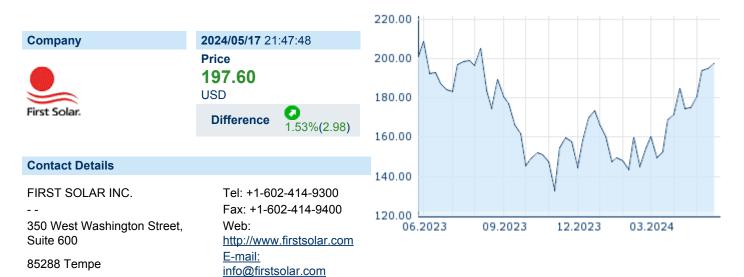

## FIRST SOLAR INC.

ISIN: US3364331070 WKN: 336433107 Asset Class: Stock



#### **Company Profile**

First Solar, Inc. is a solar technology company, which engages in the provision of solar modules. It is involved in the design, manufacture, and sale of cadmium tellurid (CdTe) solar modules, which convert sunlight into electricity. The company was founded by Michael J. Ahearn in 1999 and is headquartered in Tempe, AZ.

# Financial figures, Fiscal year: from 01.01. to 31.12.

|                                | 20             | 23                     | 20            | 22                     | 20:           | 21                     |
|--------------------------------|----------------|------------------------|---------------|------------------------|---------------|------------------------|
| Financial figures              |                | Liabilities and equity