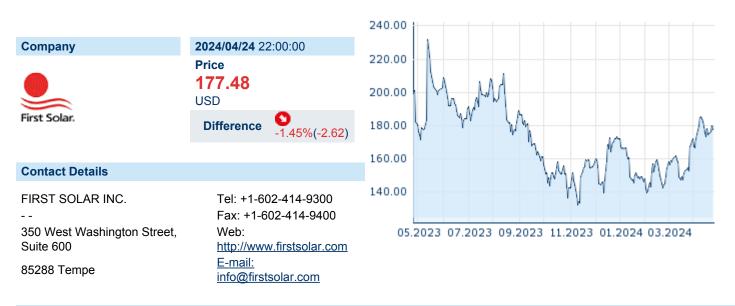

# FIRST SOLAR INC.

ISIN: US3364331070 WKN: 336433107 Asset Class: Stock



#### **Company Profile**

First Solar, Inc. is a solar technology company, which engages in the provision of solar modules. It is involved in the design, manufacture, and sale of cadmium tellurid (CdTe) solar modules, which convert sunlight into electricity. The company was founded by Michael J. Ahearn in 1999 and is headquartered in Tempe, AZ.

#### Financial figures, Fiscal year: from 01.01. to 31.12.

|                                | 202            | 23                     | 203           | 22                     | 202           | 21                     |
|--------------------------------|----------------|------------------------|---------------|------------------------|---------------|------------------------|
| Financial figures              |                | Liabilities and equi