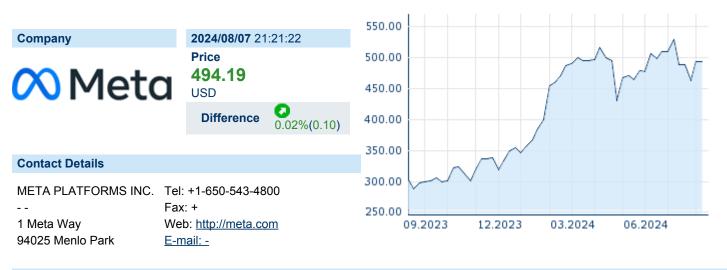

## **META PLATFORMS INC. CLASS A**

ISIN: US30303M1027 WKN: 30303M102 Asset Class: Stock



#### **Company Profile**

Meta Platforms, Inc. engages in the development of social media applications. It builds technology that helps people connect and share, find communities, and grow businesses. It operates through the Family of Apps (FoA) and Reality Labs (RL) segments. The FoA segment consists of Facebook, Instagram, Messenger, WhatsApp, and other services. The RL segment includes augmented, mixed and virtual reality related consumer hardware, software, and content. The company was founded by Mark Elliot Zuckerberg, Dustin Moskovitz, Chris R. Hughes, Andrew McCollum, and Eduardo P. Saverin on February 4, 2004, and is headquartered in Menlo Park, CA.

#### Financial figures, Fiscal year: from 01.01. to 31.12.

|                                | 2023            |