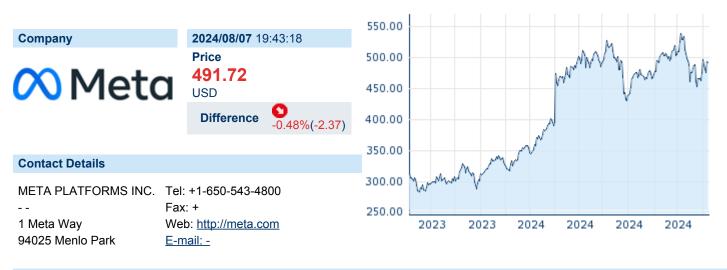

## **META PLATFORMS INC. CLASS A**

ISIN: US30303M1027 WKN: 30303M102 Asset Class: Stock