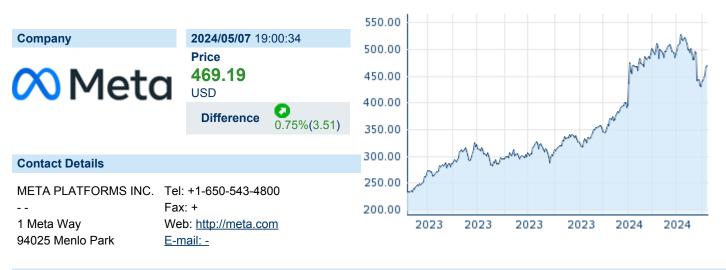

# **META PLATFORMS INC. CLASS A**

ISIN: US30303M1027 WKN: 30303M102 Asset Class: Stock