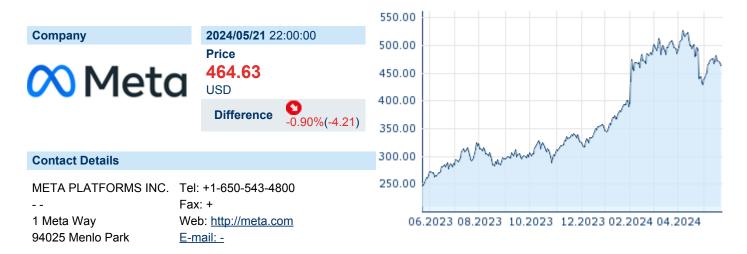

## **META PLATFORMS INC. CLASS A**

ISIN: US30303M1027 WKN: 30303M102 Asset Class: Stock



#### **Company Profile**

Meta Platforms, Inc. engages in the development of social media applications. It builds technology that helps people connect and share, find communities, and grow businesses. It operates through the Family of Apps (FoA) and Reality Labs (RL) segments. The FoA segment consists of Facebook, Instagram, Messenger, WhatsApp, and other services. The RL segment includes augmented, mixed and virtual reality related consumer hardware, software, and content. The company was founded by Mark Elliot Zuckerberg, Dustin Moskovitz, Chris R. Hughes, Andrew McCollum, and Eduardo P. Saverin on February 4, 2004, and is headquartered in Menlo Park, CA.

| Financial figures, F | iscal year: fro | om 01.01. te | o 31.12. |
|----------------------|-----------------|--------------|-----