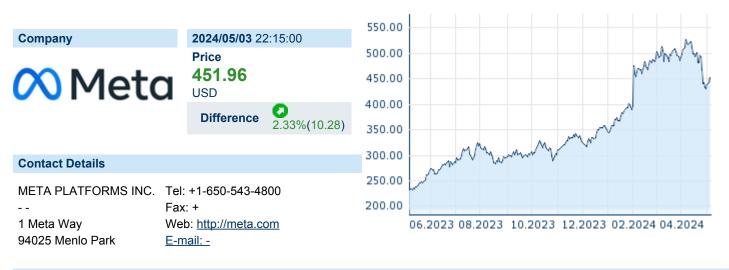

## **META PLATFORMS INC. CLASS A**

ISIN: US30303M1027 WKN: 30303M102 Asset Class: Stock



#### **Company Profile**

Meta Platforms, Inc. engages in the development of social media applications. It builds technology that helps people connect and share, find communities, and grow businesses. It operates through the Family of Apps (FoA) and Reality Labs (RL) segments. The FoA segment consists of Facebook, Instagram, Messenger, WhatsApp, and other services. The RL segment includes augmented, mixed and virtual reality related consumer hardware, software, and content. The company was founded by Mark Elliot Zuckerberg, Dustin Moskovitz, Chris R. Hughes, Andrew McCollum, and Eduardo P. Saverin on February 4, 2004, and is headquartered in Menlo Park, CA.

#### Financial figures, Fiscal year: from 01.01. to 31.12.

|                                | 202                           | 23