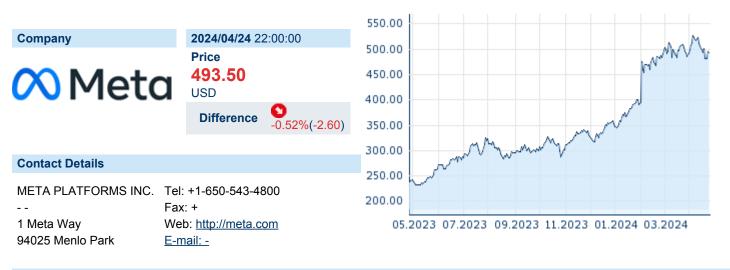

## **META PLATFORMS INC. CLASS A**

ISIN: US30303M1027 WKN: 30303M102 Asset Class: Stock