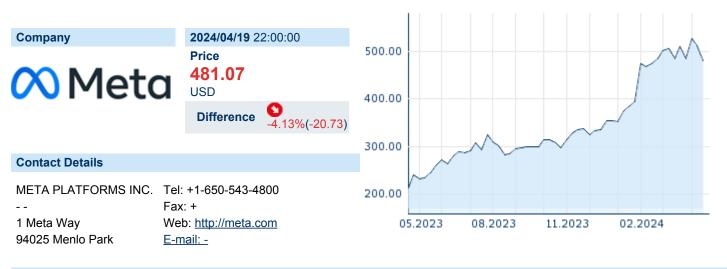

# META PLATFORMS INC. CLASS A

ISIN: US30303M1027 WKN: 30303M102 Asset Class: Stock