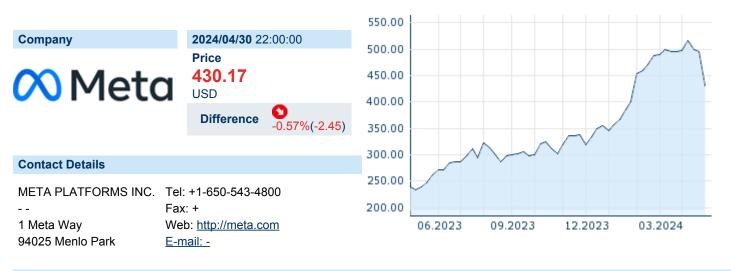

# **META PLATFORMS INC. CLASS A**

ISIN: US30303M1027 WKN: 30303M102 Asset Class: Stock



#### **Company Profile**

Meta Platforms, Inc. engages in the development of social media applications. It builds technology that helps people connect and share, find communities, and grow businesses. It operates through the Family of Apps (FoA) and Reality Labs (RL) segments. The FoA segment consists of Facebook, Instagram, Messenger, WhatsApp, and other services. The RL segment includes augmented, mixed and virtual reality related consumer hardware, software, and content. The company was founded by Mark Elliot Zuckerberg, Dustin Moskovitz, Chris R. Hughes, Andrew McCollum, and Eduardo P. Saverin on February 4, 2004, and is headquartered in Menlo Park, CA.

#### Financial figures, Fiscal year: from 01.01. to 31.12.

|                                | 202                           | 23