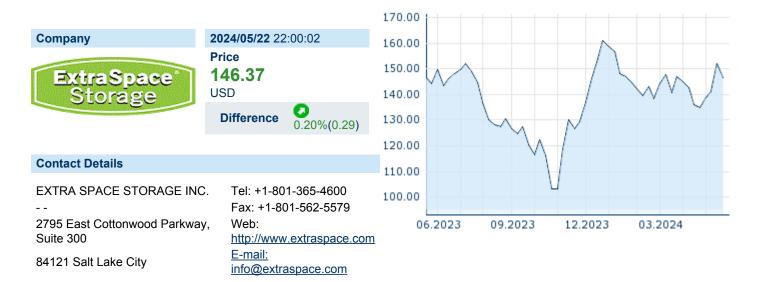

# EXTRA SPACE STORAGE INC.

ISIN: US30225T1025 WKN: 30225T102 Asset Class: Stock