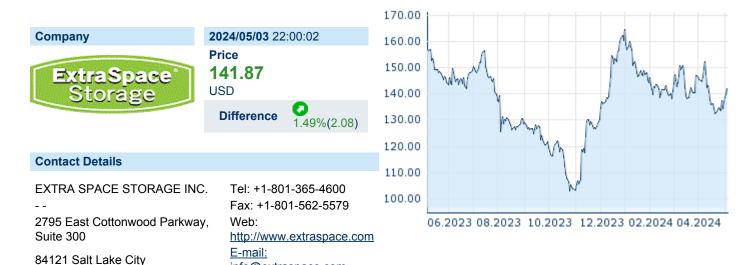

# EXTRA SPACE STORAGE INC.

ISIN: US30225T1025 WKN: 30225T102 Asset Class: Stock