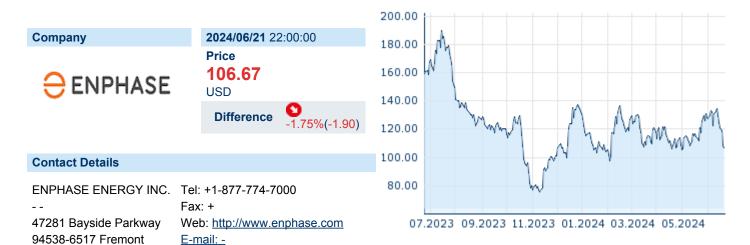

### **ENPHASE ENERGY INC.**

ISIN: US29355A1079 WKN: 29355A107 Asset Class: Stock