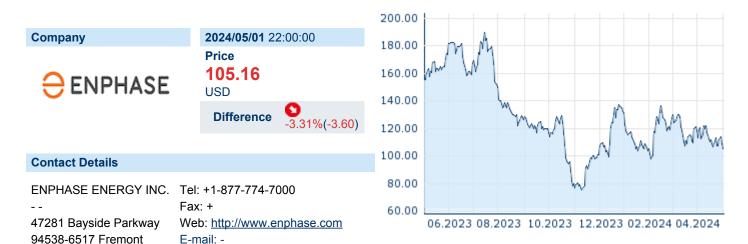

## **ENPHASE ENERGY INC.**

ISIN: US29355A1079 WKN: 29355A107 Asset Class: Stock



#### **Company Profile**

Enphase Energy, Inc. is a global energy technology company, which engages in the business of designing, developing, manufacturing, and selling home energy solutions that manage energy generation, energy storage, control, and communications on one intelligent platform. It operates through the following geographical segments: the United States, the Netherlands, and Others. The company was founded by Raghuveer R. Belur and Martin Fornage in March 2006 and is headquartered in Fremont, CA.

#### Financial figures, Fiscal year: from 01.01. to 31.12.

|                                | 2023          |                        | 2022          |                        | 2021          |                        |
|--------------------------------|---------------|-------------