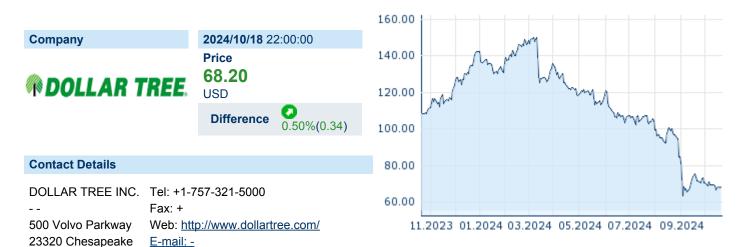

# **DOLLAR TREE INC**

ISIN: US2567461080 WKN: 256746108 Asset Class: Stock



#### **Company Profile**

Dollar Tree, Inc. owns and operates discount variety stores offering merchandise at fixed prices. It operates through the Dollar Tree and Family Dollar segments. The Dollar Tree segment includes operations under Dollar Tree and Dollar Tree Canada brands, with its distribution centers in the United States and Canada. The Family Dollar segment consists of a chain of general merchandise retail discount stores providing consumers with a selection of competitively priced merchandise in convenient neighborhood stores. The company was founded by J. Douglas Perry and Macon F. Brock, Jr. in 1953 and is headquartered in Chesapeake, VA.

### Financial figures, Fiscal year: from 04.02. to 03.02.

|                                | 20             | 24                     | 2