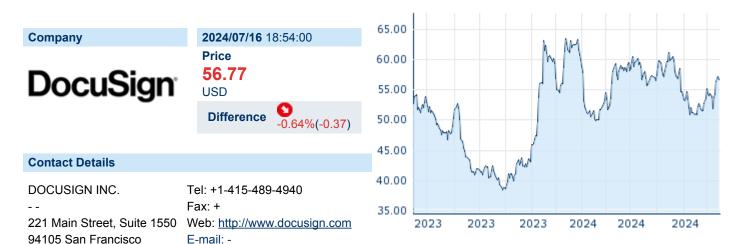

# **DOCUSIGN INC**

ISIN: US2561631068 WKN: 256163106 Asset Class: Stock



### **Company Profile**

DocuSign, Inc. provides cloud-based electronic signature solutions. Its cloud based electronic signature platform helps companies and individuals securely collect information, automate data workflows and sign anything. The firm automates manual, paper-based processes allowing users to manage all aspects of documented business transactions including identity management, authentication, digital signature, forms and data collection, collaboration, workflow automation and storage. DocuSign was founded by Thomas H. Gonser and Court Lorenzini in 2003 and is headquartered in San Francisco, CA.

# Financial figures, Fiscal year: from 01.02. to 31.01.

|                                | 20            | 24                     | 20            | 23                     | 20