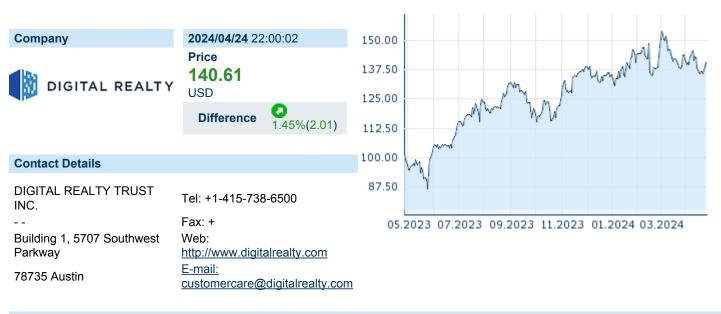

## DIGITAL REALTY TRUST INC.

ISIN: US2538681030 WKN: 253868103 Asset Class: Stock