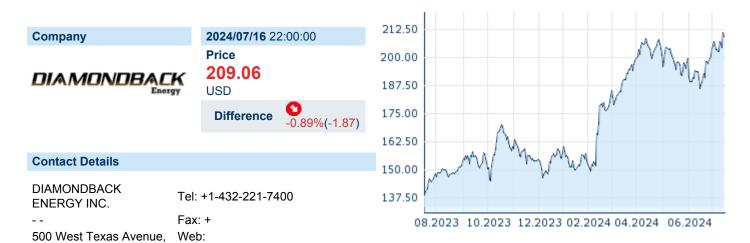

## DIAMONDBACK ENERGY INC.

ISIN: US25278X1090 WKN: 25278X109 Asset Class: Stock

http://www.diamondbackenergy.com



**Company Profile** 

79701 Midland

Suite 100

Diamondback Energy, Inc. is an independent oil and natural gas company, which engages in the acquisition, development, exploration, and exploitation of unconventional, onshore oil, and natural gas reserves. It operates through the Upstream and Midstream Services segments. The Upstream segment focuses on the Permian Basin operations in West Texas. The Midstream Services segment is involved in the Midland and Delaware Basins. The company was founded in December 2007 and is headquartered in Midland, TX.

## Financial figures, Fiscal year: from 01.01. to 31.12.

E-mail: -

|                                | 2023           |                        | 2022           |                        | 2021           |                        |
|------------