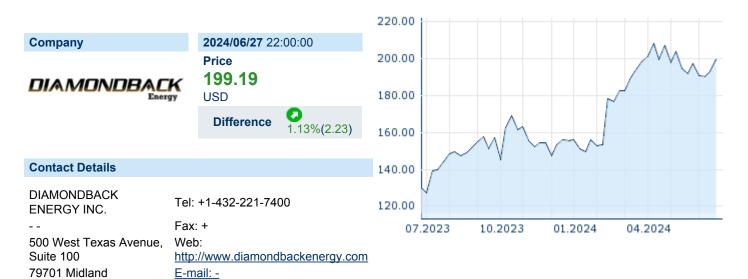

## DIAMONDBACK ENERGY INC.

Financial figures. Fiscal year: from 01.01, to 31.12.

ISIN: US25278X1090 WKN: 25278X109 Asset Class: Stock