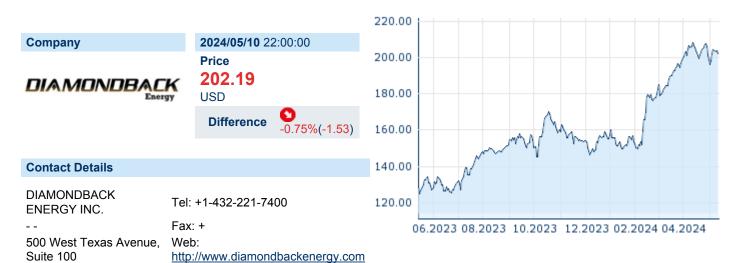

## DIAMONDBACK ENERGY INC.

ISIN: US25278X1090 WKN: 25278X109 Asset Class: Stock