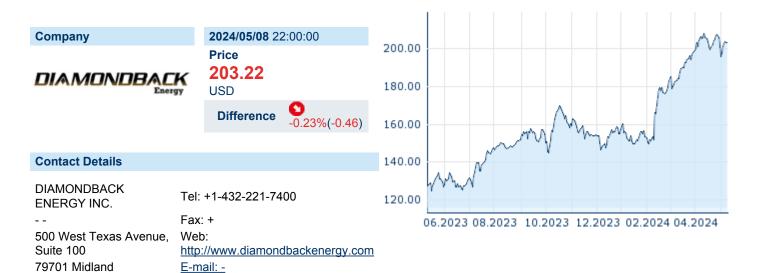

## DIAMONDBACK ENERGY INC.

ISIN: US25278X1090 WKN: 25278X109 Asset Class: Stock



## **Company Profile**

Diamondback Energy, Inc. is an independent oil and natural gas company, which engages in the acquisition, development, exploration, and exploitation of unconventional, onshore oil, and natural gas reserves. It operates through the Upstream and Midstream Services segments. The Upstream segment focuses on the Permian Basin operations in West Texas. The Midstream Services segment is involved in the Midland and Delaware Basins. The company was founded in December 2007 and is headquartered in Midland, TX.

| Financial figures, Fiscal year: from 01.01. to 31.12. |                |                                    |                |                                           |                |                                           |  |
|-----------------------------