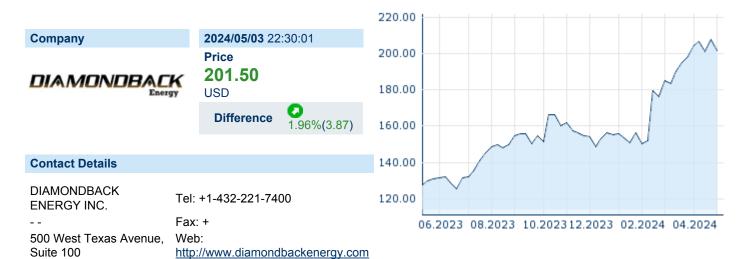

## DIAMONDBACK ENERGY INC.

ISIN: US25278X1090 WKN: 25278X109 Asset Class: Stock