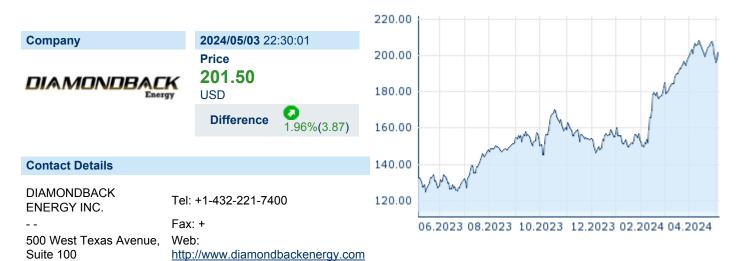

## DIAMONDBACK ENERGY INC.

ISIN: US25278X1090 WKN: 25278X109 Asset Class: Stock



**Company Profile** 

79701 Midland

Diamondback Energy, Inc. is an independent oil and natural gas company, which engages in the acquisition, development, exploration, and exploitation of unconventional, onshore oil, and natural gas reserves. It operates through the Upstream and Midstream Services segments. The Upstream segment focuses on the Permian Basin operations in West Texas. The Midstream Services segment is involved in the Midland and Delaware Basins. The company was founded in December 2007 and is headquartered in Midland, TX.

## Financial figures, Fiscal year: from 01.01. to 31.12.

E-mail: -

|                                | 2023           |                        | 2022           |                        | 2021           |                        |
|-----------------------