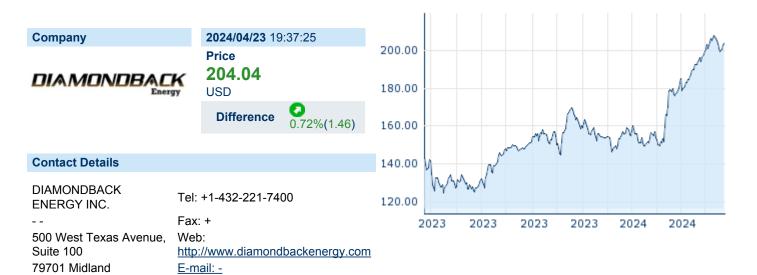

## DIAMONDBACK ENERGY INC.

ISIN: US25278X1090 WKN: 25278X109 Asset Class: Stock