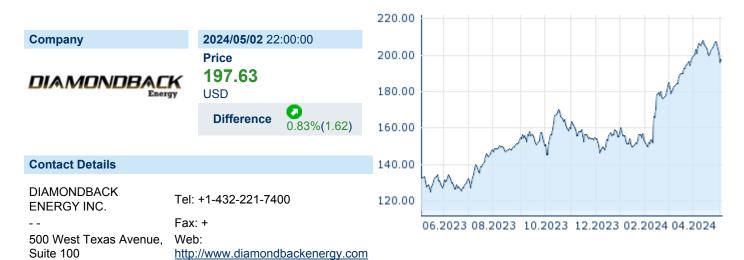

### DIAMONDBACK ENERGY INC.

ISIN: US25278X1090 WKN: 25278X109 Asset Class: Stock