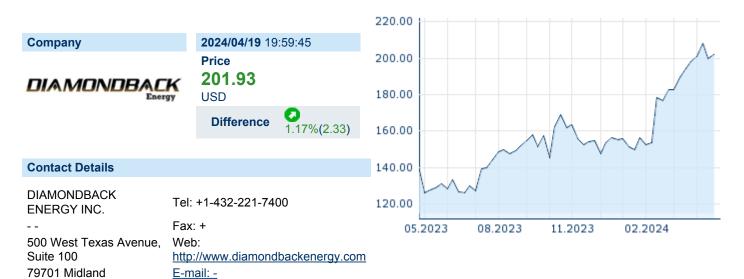

## DIAMONDBACK ENERGY INC.

ISIN: US25278X1090 WKN: 25278X109 Asset Class: Stock