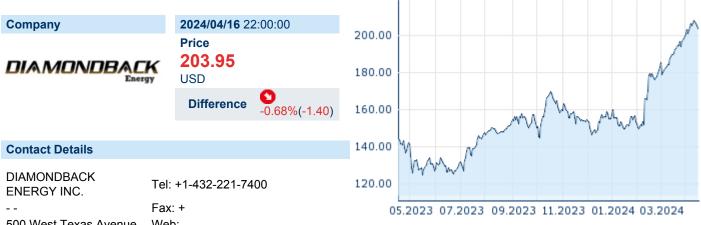

## DIAMONDBACK ENERGY INC.

ISIN: **US25278X1090** WKN: 25278X109 Asset Class: Stock

500 West Texas Avenue, Web:

Suite 100 http://www.diamondbackenergy.com

79701 Midland E-mail: -