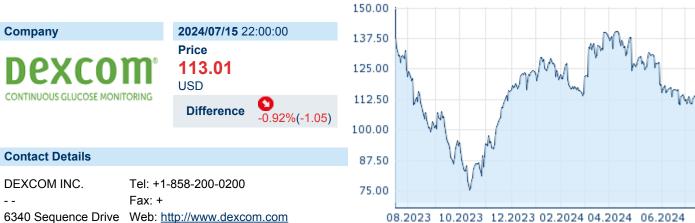

# **DEXCOM INC.**

ISIN: US2521311074 WKN: 252131107 Asset Class: Stock

6340 Sequence Drive Web: http://www.dexcom.com

92121 San Diego E-mail: -