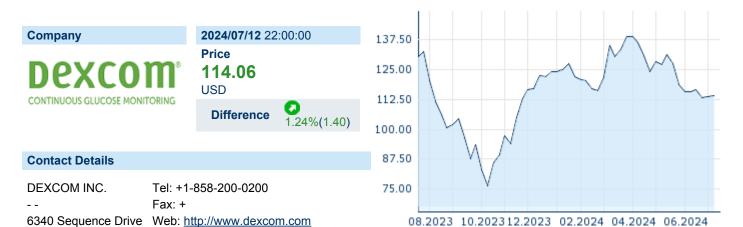

# **DEXCOM INC.**

ISIN: US2521311074 WKN: 252131107 Asset Class: Stock



# **Company Profile**

92121 San Diego

DexCom, Inc. is a medical device company, which engages in the design, development, and commercialization of glucose monitoring systems for ambulatory use by people with diabetes. Its products include Dexcom G6, Dexcom G7, Dexcom Stelo, Dexcom Share, Dexcom Real-Time API, and Dexcom ONE. The company was founded by John F. Burd on May 13, 1999 and is headquartered in San Diego, CA.

# Financial figures, Fiscal year: from 01.01. to 31.12.

E-mail: -

|                                | 2023          |                        | 2022          |                        | 2021          |                        |
|--------------------------------|---------------|------------------------|---------------|------------------------|---------------|---------------