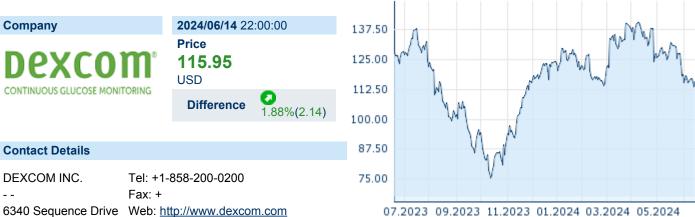

## **DEXCOM INC.**

ISIN: US2521311074 WKN: 252131107 Asset Class: Stock

6340 Sequence Drive Web: http://www.dexcom.com

92121 San Diego E-mail: -