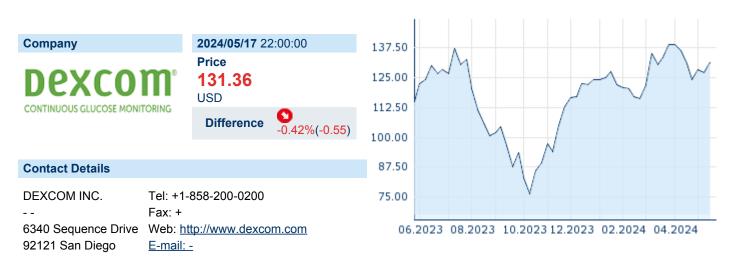

# DEXCOM INC. ISIN: US2521311074 WKN: 252131107 Asset Class: Stock

## **DEXCOM INC.**