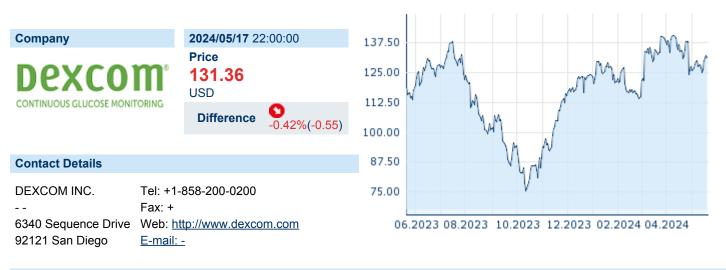

# DEXCOM INC. ISIN: US2521311074 WKN: 252131107 Asset Class: Stock



#### **Company Profile**

DexCom, Inc. is a medical device company, which engages in the design, development, and commercialization of glucose monitoring systems for ambulatory use by people with diabetes. Its products include Dexcom G6, Dexcom G7, Dexcom Stelo, Dexcom Share, Dexcom Real-Time API, and Dexcom ONE. The company was founded by John F. Burd on May 13, 1999 and is headquartered in San Diego, CA.

## Financial figures, Fiscal year: from 01.01. to 31.12.

|                                | 2023                          |               | 2022                          |               | 2021                          |               |
|--------------------------------|-------------------------------|---------------|-------------------------------|---------------|--------------------