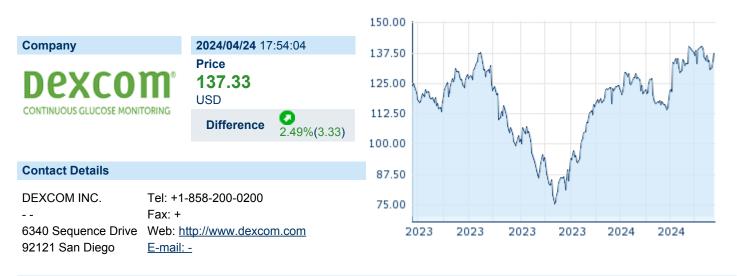

# DEXCOM INC.

ISIN: US2521311074 WKN: 252131107 Asset Class: Stock



#### **Company Profile**

DexCom, Inc. is a medical device company, which engages in the design, development, and commercialization of glucose monitoring systems for ambulatory use by people with diabetes. Its products include Dexcom G6, Dexcom G7, Dexcom Stelo, Dexcom Share, Dexcom Real-Time API, and Dexcom ONE. The company was founded by John F. Burd on May 13, 1999 and is headquartered in San Diego, CA.

### Financial figures, Fiscal year: from 01.01. to 31.12.

|                                | 2023                          |               | 2022                          |               | 2021                          |               |
|--------------------------------|-------------------------------|---------------|-------------------------------|---------------|-------------------