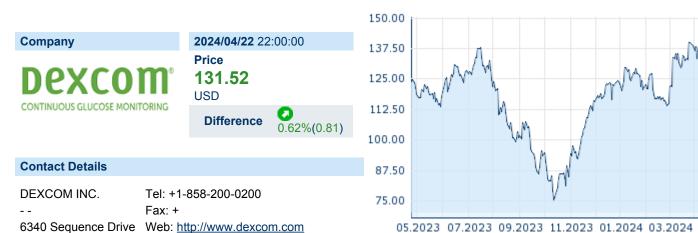

### **DEXCOM INC.**

ISIN: US2521311074 WKN: 252131107 Asset Class: Stock



#### **Company Profile**

92121 San Diego

DexCom, Inc. is a medical device company, which engages in the design, development, and commercialization of glucose monitoring systems for ambulatory use by people with diabetes. Its products include Dexcom G6, Dexcom G7, Dexcom Stelo, Dexcom Share, Dexcom Real-Time API, and Dexcom ONE. The company was founded by John F. Burd on May 13, 1999 and is headquartered in San Diego, CA.

### Financial figures, Fiscal year: from 01.01. to 31.12.

E-mail: -

|                                | 20            | 23                     | 20            | 22                     | 20:           | 21                     |
|--------------------------------|---------------|------------------------|---------------|------------------------|---------------|----------