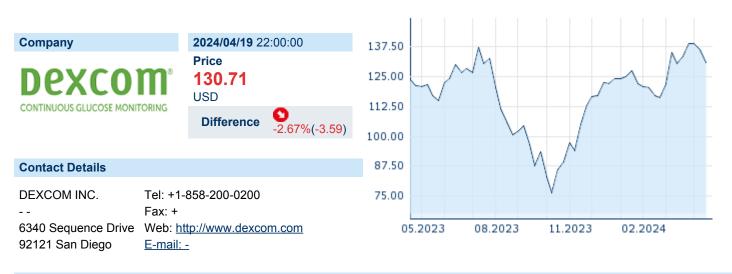

# DEXCOM INC. ISIN: US2521311074 WKN: 252131107 Asset Class: Stock

## **DEXCOM INC.**