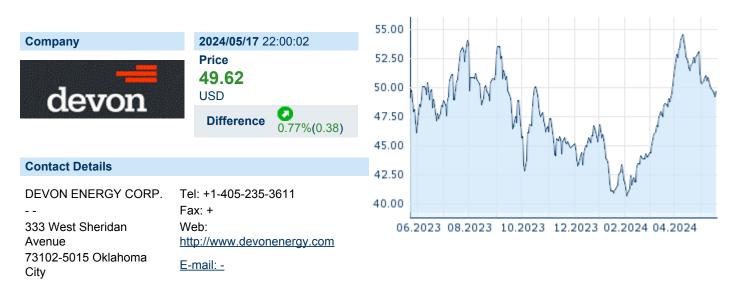

# **DEVON ENERGY CORP**

ISIN: **US25179M1036** W

WKN: 25179M103

Asset Class: Stock