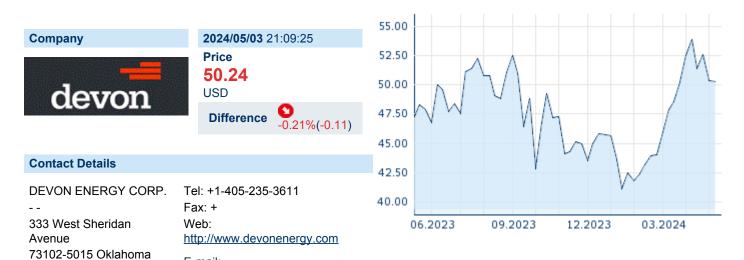

## **DEVON ENERGY CORP**

ISIN: US25179M1036 WKN: 25179M103 Asset Class: Stock



#### **Company Profile**

City

Devon Energy Corp. engages in the exploration, development, and production of oil and natural gas properties. It develops and operates Delaware Basin, Eagle Ford, Heavy Oil, Barnett Shale, STACK, and Rockies Oil. The company was founded by J. Larry Nichols and John W. Nichols in 1971 and is headquartered in Oklahoma City, OK.

# Financial figures, Fiscal year: from 01.01. to 31.12.

E-mail: -

|                                | 20             | 23                     | 20             | 22                     | 20:            | 21                     |
|--------------------------------|----------------|------------------------|----------------|------------------------|----------------|------------------------|
| Financial figures              | Assets