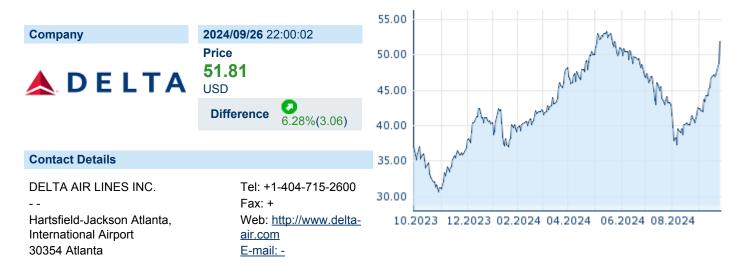

## **DELTA AIR LINES INC.**

ISIN: US2473617023 WKN: 247361702 Asset Class: Stock



#### **Company Profile**

Delta Air Lines, Inc. engages in the provision of scheduled air transportation for passengers and cargo. It operates through the Airline and Refinery segments. The Airline segment provides scheduled air transportation for passengers and cargo. The Refinery segment provides jet fuel to the airline segment. The company was founded by Collett Everman Woolman in 1928 and is headquartered in Atlanta. GA.

# Financial figures, Fiscal year: from 01.01. to 31.12.

|                                | 2023           |                        | 2022           |                        | 2021           |                       |
|--------------------------------|----------------|------------------------|----------------|------------------------|----------------|----------------